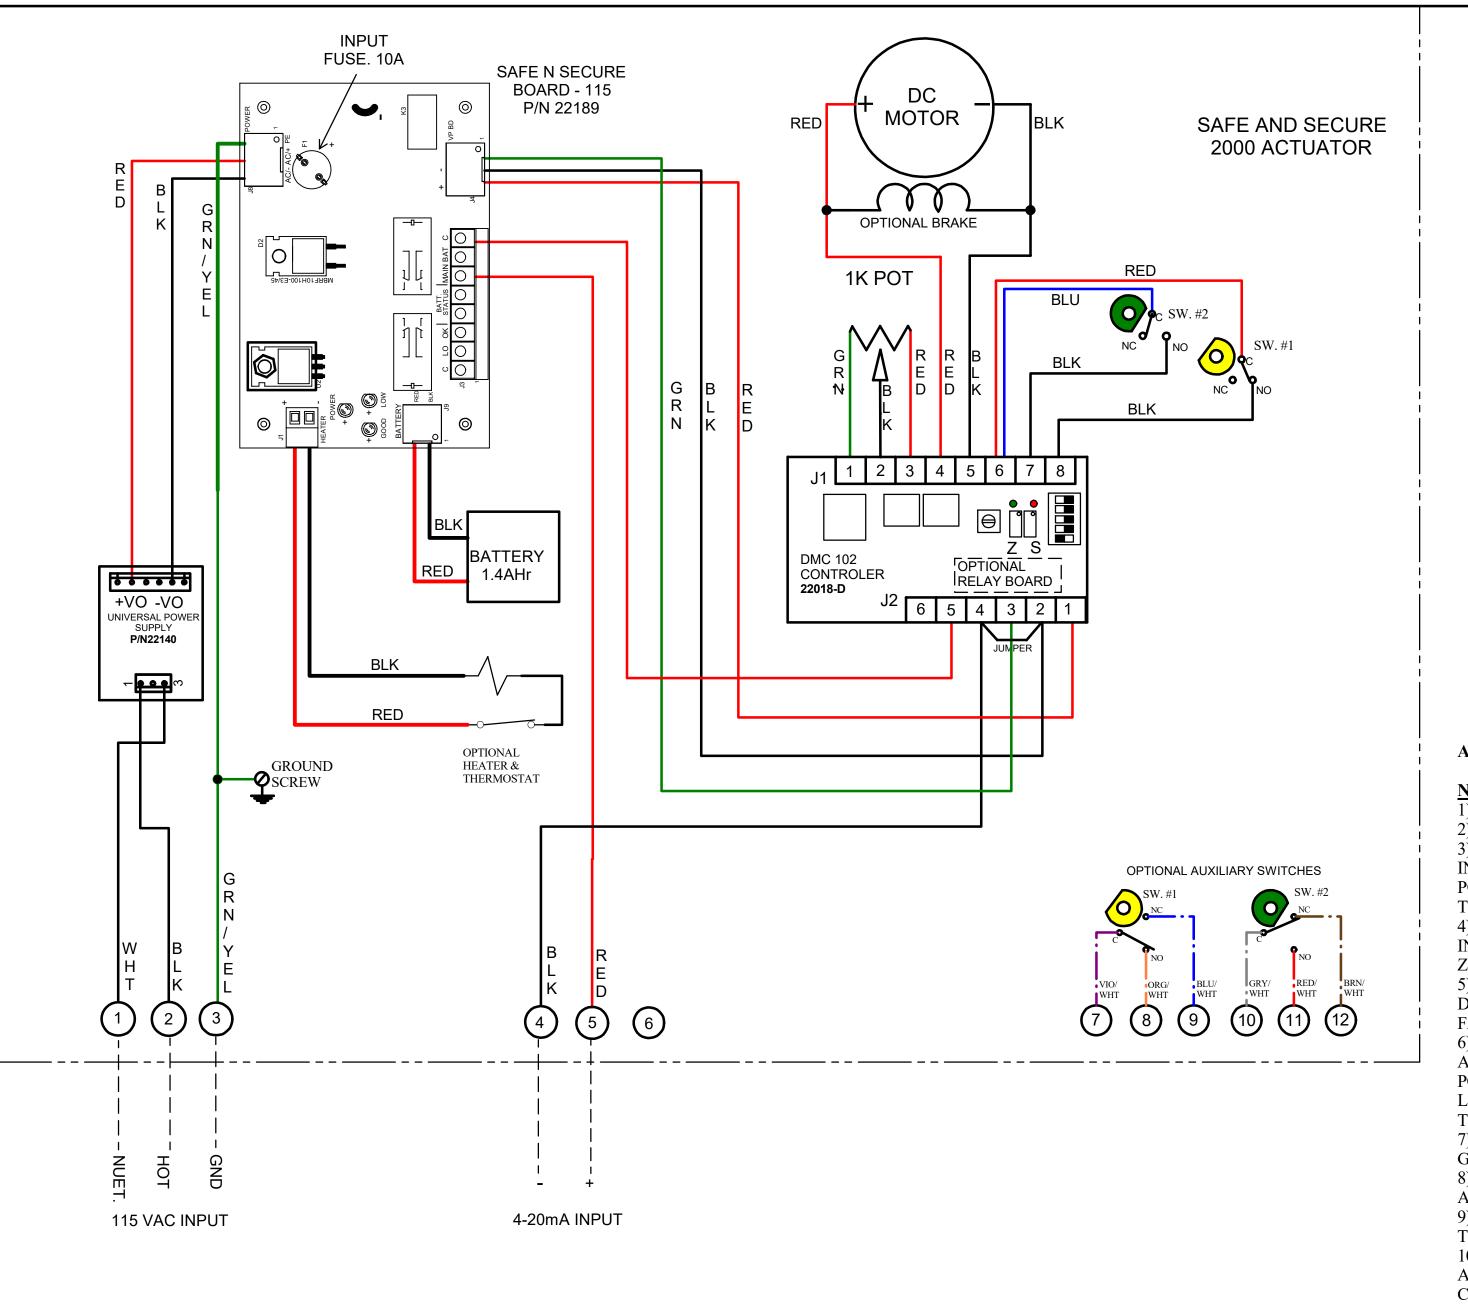

### NOTES:

- 1) INPUT POWER SOURCE TO BE 115VAC OR 230VAC. @ 1.2A MINIMUM. 2) INPUT FUSE IS PICO, TR5 AT 10A, 250VAC.
- 3) UNIT IS SHIPPED WITHOUT THE BATTERY PLUGGED IN. AFTER INSTALLING UNIT AND CONNECTING INCOMING POWER, PLUG THE POSITIVE BATTERY WIRE PUSH ON ONTO THE RED BATTERY TERMINAL.
- 4) CAMS FOR LIMIT SWITCHES ARE PRESET AT THE FACTORY. TO INCREASE OR DECREASE VALVE MOTION, ADJUST SLIGHTLY THE ZERO (Z) OR SPAN (S) POTS ON THE POSITIONER BOARD.
- 5) THE "FAIL" CONDITION IS SET PER THE DIP SWITCHES ON THE DMC-102 CONTROLLER BOARD SEE DATA SHEET FOR SETTINGS FOR FAIL OPEN, CLOSE OR FAIL IN PLACE.
- 6) WHEN INCOMING POWER IS PRESENT, BLUE LED WILL BE LIT AND ACTUATOR RUNS OFF OF INCOMING POWER. WHEN INCOMING POWER FAILS, BLUE LED WILL TURN OFF AND THE YELLOW BATTERY LED WILL LIGHT ACTUATOR WILL MOVE TO THE "FAIL" POSITION 1 TIME AND STAY THERE UNTIL POWER IS RESTORED.
- 7) RED LED WILL LIGHT WHEN BATTERY VOLTAGE GETS TOO LOW. GREEN LED WILL LIGHT WHEN BATTERY VOLTAGE IS ABOVE 10.5VDC. 8) 4-20mA SIGNAL IS DELIVERED TO THE DMC-102 DC BOARD TO OPEN AND CLOSE THE ACTUATOR.

9)THE ACTUATOR WILL "FAIL" TO THE OPEN OR CLOSE POSITION IF THE 4-20ma SIGNAL FAILS OR IF THE INCOMING POWER FAILS.
10)DRY CONTACTS ARE PROVIDED TO INDICATE BATTERY STATUS AND INCOMING POWER STATUS. BATTERY STATUS CAN BE CHECKED WITH THE INCOMING POWER ON BY SHORTING THE 2 BATT TEST POINTS J7-2 & J10-1 MOMENTARILY.

# INDELAC

CONTROLS, INC.

Indelac Controls, Inc. Florence, Ky. 41042

WIRING DIAGRAM, SAFE N SECURE 2000, 115VAC, "L" SERIES; WITH 115/230VAC POWER SUPPLY, 4-20mA POSITIONER, HEATER & AUX. SWITCHES - SINGLE ENCLOSURE