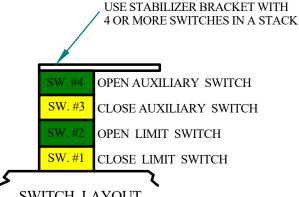

### NOTES:

- 1) INPUT POWER SOURCE TO BE 115VAC OR 230VAC. @ 1.2A MINIMUM. 2) INPUT FUSE IS PICO, TR5 AT 10A, 250VAC.
- 3) UNIT IS SHIPPED WITHOUT THE BATTERY PLUGGED IN. AFTER INSTALLING UNIT AND CONNECTING INCOMING POWER, PLUG THE POSITIVE BATTERY WIRE PUSH ON ONTO THE RED BATTERY TERMINAL.
- 4) CAMS FOR LIMIT SWITCHES ARE PRESET AT THE FACTORY. TO INCREASE OR DECREASE VALVE MOTION, ADJUST SLIGHTLY THE ZERO (Z) OR SPAN (S) POTS ON THE POSITIONER BOARD.
- 5) THE "FAIL" CONDITION IS SET PER THE DIP SWITCHES ON THE DMC-102 CONTROLLER BOARD SEE DATA SHEET FOR SETTINGS FOR FAIL OPEN, CLOSE OR FAIL IN PLACE.
- 6) WHEN INCOMING POWER IS PRESENT, BLUE LED WILL BE LIT AND ACTUATOR RUNS OFF OF INCOMING POWER. WHEN INCOMING POWER FAILS, BLUE LED WILL TURN OFF AND THE YELLOW BATTERY LED WILL LIGHT ACTUATOR WILL MOVE TO THE "FAIL" POSITION 1 TIME AND STAY THERE UNTIL POWER IS RESTORED.
- 7) RED LED WILL LIGHT WHEN BATTERY VOLTAGE GETS TOO LOW. GREEN LED WILL LIGHT WHEN BATTERY VOLTAGE IS ABOVE 10.5VDC. 8) 4-20mA SIGNAL IS DELIVERED TO THE DMC-102 DC BOARD TO OPEN AND CLOSE THE ACTUATOR.