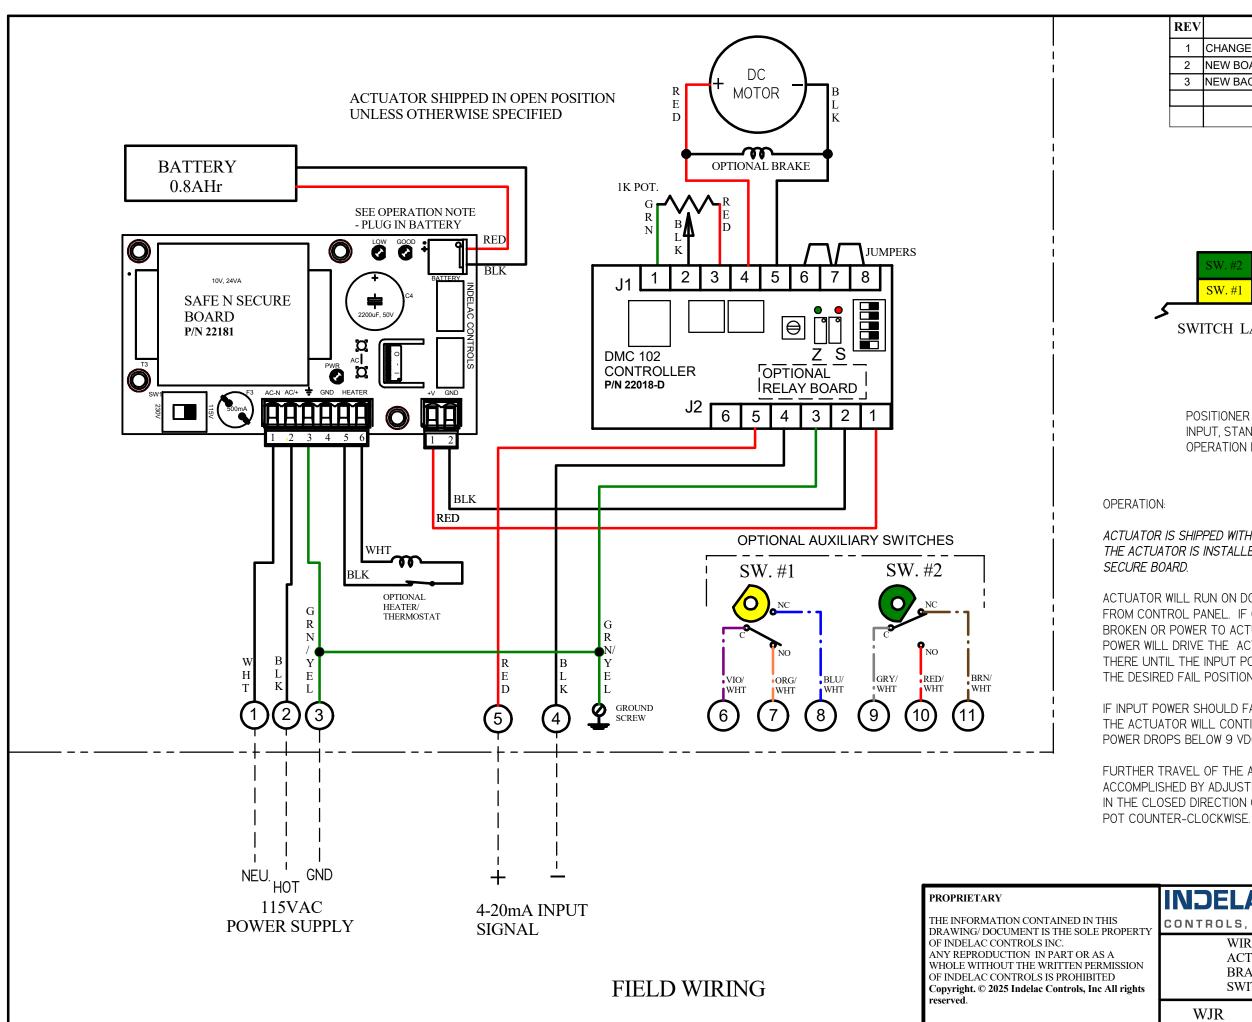

| REV                                                                                                                                                                                                                                                                                                                                | DESCRIPTION                                                                                               | DATE            | BY  |  |  |
|------------------------------------------------------------------------------------------------------------------------------------------------------------------------------------------------------------------------------------------------------------------------------------------------------------------------------------|-----------------------------------------------------------------------------------------------------------|-----------------|-----|--|--|
| 1                                                                                                                                                                                                                                                                                                                                  | CHANGED AUX SWITCH WIRE COLORS                                                                            | 31MAY16         | WJR |  |  |
| 2                                                                                                                                                                                                                                                                                                                                  | NEW BOARD / CABLE CONNECTIONS                                                                             | 26JULY16        | DJB |  |  |
| 3                                                                                                                                                                                                                                                                                                                                  | NEW BACKGROUND, LOGO & COMPONENT P/Ns                                                                     | 03JUN25         | DJB |  |  |
|                                                                                                                                                                                                                                                                                                                                    |                                                                                                           |                 |     |  |  |
|                                                                                                                                                                                                                                                                                                                                    |                                                                                                           |                 |     |  |  |
| SW. #2<br>OPEN AUXILIARY SWITCH<br>SW. #1<br>CLOSE AUXILIARY SWITCH                                                                                                                                                                                                                                                                |                                                                                                           |                 |     |  |  |
| SWITCH LAYOUT                                                                                                                                                                                                                                                                                                                      |                                                                                                           |                 |     |  |  |
| INP                                                                                                                                                                                                                                                                                                                                | SITIONER SWITCH SETTINGS FOR 4-20mA<br>UT, STANDARD OPERATION. SEE<br>ERATION MANUAL FOR SETTING CHANGES. | <br>2<br>3<br>4 |     |  |  |
| SHIPPED WITH THE BATTERY UNPLUGGED FROM THE BOARD. WHEN<br>R IS INSTALLED, PLUG THE BATTERY INTO JI ON THE SAFE AND<br>D.                                                                                                                                                                                                          |                                                                                                           |                 |     |  |  |
| L RUN ON DC INPUT POWER USING 4 – 20mA COMMAND SIGNAL<br>D PANEL. IF COMMAND SIGNAL COMMUNICATION SHOULD BE<br>OWER TO ACTUATOR & COMMAND SIGNAL DROP OUT, BATTERY<br>RIVE THE ACTUATOR TO THE SET FAIL POSITION AND REMAIN<br>THE INPUT POWER COMES BACK ON. SEE MANUAL FOR SETTING<br>FAIL POSITION USING THE SELECTOR SWITCHES. |                                                                                                           |                 |     |  |  |
| R SHOULD FAIL, BUT THE COMMAND SIGNAL IS STILL PRESENT,<br>R WILL CONTINUE TO RUN ON BATTERY POWER UNTIL BATTERY<br>BELOW 9 VDC.                                                                                                                                                                                                   |                                                                                                           |                 |     |  |  |

FURTHER TRAVEL OF THE ACTUATOR IN THE OPEN DIRECTION CAN BE ACCOMPLISHED BY ADJUSTING THE SPAN "S" POT CLOCKWISE. FURTHER TRAVEL IN THE CLOSED DIRECTION CAN BE ACCOMPLISHED BY ADJUSTING THE ZERO "Z" POT COUNTER-CLOCKWISE.

| <b>IJELA</b>                                                                                                                               | <b>C</b> Indelac                | c Controls, Inc. |  |  |  |
|--------------------------------------------------------------------------------------------------------------------------------------------|---------------------------------|------------------|--|--|--|
| NTROLS, IN                                                                                                                                 | TROLS, INC. Florence, Ky. 41042 |                  |  |  |  |
| WIRING DIAGRAM, SAFE & SECURE, 115VAC<br>ACTUATOR WITH 4-20mA POSITIONER, OPTIONAL<br>BRAKE, HEATER / THERMOSTAT & 2 AUXILIARY<br>SWITCHES |                                 |                  |  |  |  |
| WJR                                                                                                                                        | 16JUL15                         | W150716          |  |  |  |